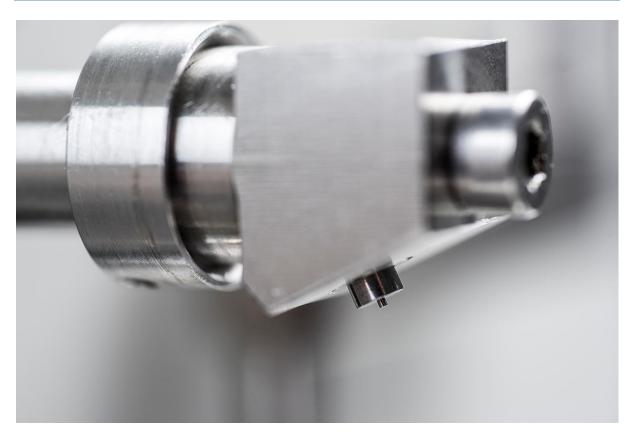

## MTM Pin on Disc Adapter & Software

In addition to various specimen configurations designed for rolling/sliding traction measurement, we also offer the MTM system with a pin-on-disc wear measuring option. This option comprises a replacement specimen holder which, instead of holding a ball, is fitted with a collet to hold a pin specimen. The specimen holder is locked by a key and pin system to prevent rotation. The pin specimen can then be loaded against the rotating disc specimen, which can be made in any material and surface finish combination required.

## **Supplied Parts**

Mechanical - Pin holder, locking screw, locator tool

Software - Required

Figure 1: MTM lubricant reservoir showing pin on disc adapter.

Figure 2: Alignment tool for POD