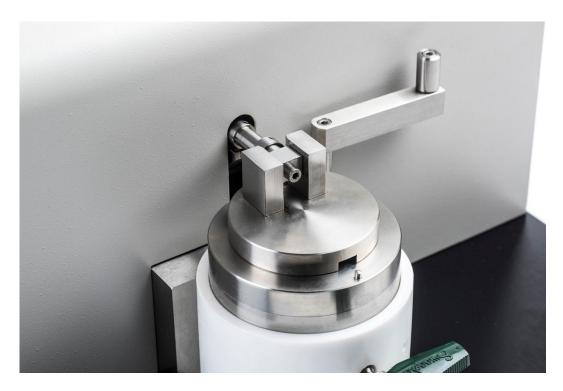

## **Supplied Parts**

Mechanical - Pin holder, locking screw, locator tool

Software - Required

Figure 1: MTM lubricant reservoir showing pin on disc adapter.

Figure 2: Alignment tool for POD