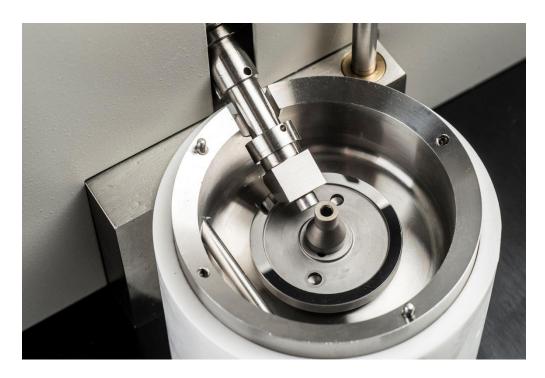

## **Supplied Parts**

Mechanical - Pin holder, locking screw, locator tool

Software - Required

Figure 1: MTM lubricant reservoir showing pin on disc adapter.

Figure 2: Alignment tool for POD